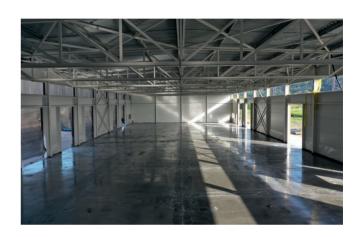

#### **WAREHOUSE:**

Vertical supporting structures - steel beams

**Roof -** flat roof with high load-bearing capacity (trapezoidal sheet), insulation - mineral roofing wool, PVC film, rainwater drainage - GEBERIT pluvia system

Perimeter shell - sandwich panel

**Floors** - cast industrial armoured floor with a load capacity of 10 t/m2

**Hole fillers** - aluminium windows and doors, 11 pcs of sectional gates, brand SPEDOS