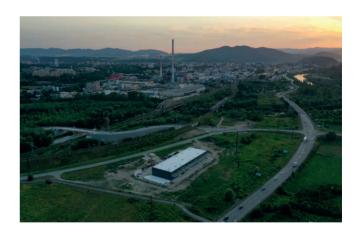

## **UNIQUE LOCATION**

- on the main road between the city of Žilina and the production site of the KIA Motors Slovakia car company in Teplička nad Váhom
- at a distance of only 3 km from Žilina
- at a distance of only 40 km from the border with the Czech Republic
- at a distance of only 52 km from the border with Poland