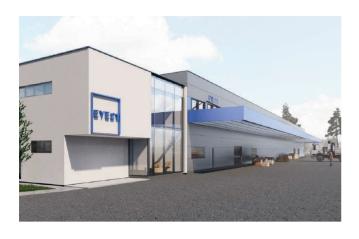

# SALE OF THE NEW BUILDING

**OF A MODERN LOGISTICS CENTER** IN TEPLIČKA NAD VÁHOM NEAR ŽILINA Type: Sale

**Sort: Logistics center Status: New building** 

Total land area: 21 700 m2 Total built-up area: 2 241 m2 Usable area of the warehouse: 1890 m2

 Usable area of the two-story administrative and operational building: 492,42 m2

1. NP - 249,19 m2

2. NP - 243,23 m2

We offer for sale the newly built logistics center in Teplička nad Váhom, which offers warehouse with a usable area of 1,890 m2 and an administrative and operational building with a usable area of 492.42 m2.