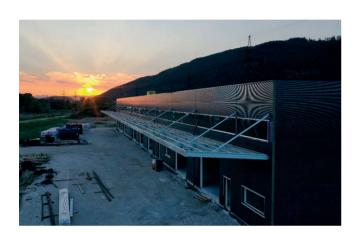

#### **WAREHOUSE:**

Vertical supporting structures - steel beams

**Roof -** flat roof with high load-bearing capacity (trapezoidal sheet), insulation - mineral roofing wool, PVC film, rainwater drainage - GEBERIT pluvia system

Perimeter shell - sandwich panel

**Floors** - cast industrial armoured floor with a load capacity of 10 t/m2

**Hole fillers** - aluminium windows and doors, 11 pcs of sectional gates, brand SPEDOS