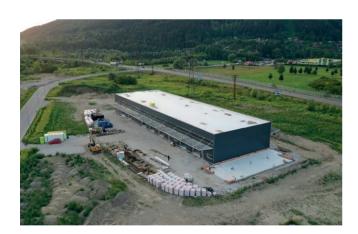

# SALE OF THE NEW BUILDING

**OF A MODERN LOGISTICS CENTER** IN TEPLIČKA NAD VÁHOM NEAR ŽILINA Type: Sale

**Sort: Logistics center Status: New building** 

Total land area: 21 700 m2 Total built-up area: 2 241 m2 Usable area of the warehouse: 1890 m2

## **UNIQUE LOCATION**

- on the main road between the city of Žilina and the production site of the KIA Motors Slovakia car company in Teplička nad Váhom
- at a distance of only 3 km from Žilina
- at a distance of only 40 km from the border with the Czech Republic
- at a distance of only 52 km from the border with Poland