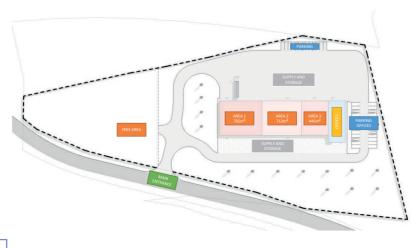

# SALE OF THE NEW BUILDING

**OF A MODERN LOGISTICS CENTER** IN TEPLIČKA NAD VÁHOM NEAR ŽILINA Type: Sale

**Sort: Logistics center Status: New building** 

Total land area: 21 700 m2 Total built-up area: 2 241 m2 Usable area of the warehouse: 1890 m2

Paved areas - roads and parking lots with a bearing capacity for industrial loads, sidewalks - interlocking paving.

99 outdoor parking spaces