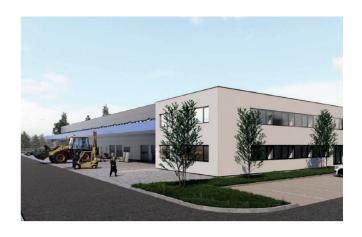

# SALE OF THE NEW BUILDING

**OF A MODERN LOGISTICS CENTER** IN TEPLIČKA NAD VÁHOM NEAR ŽILINA Type: Sale

**Sort: Logistics center Status: New building** 

Total land area: 21 700 m2 Total built-up area: 2 241 m2 Usable area of the warehouse: 1890 m2

 Usable area of the two-story administrative and operational building: 492,42 m2

1. NP - 249,19 m2

2. NP - 243,23 m2

We offer for sale the newly built logistics center in Teplička nad Váhom, which offers warehouse with a usable area of 1,890 m2 and an administrative and operational building with a usable area of 492.42 m2.